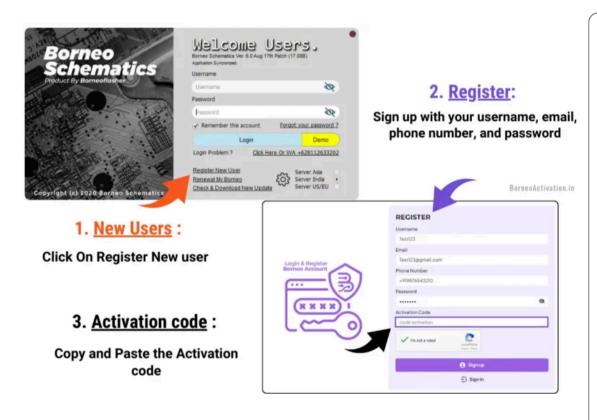

- 1. <u>New Users</u>: Click On Register New user
- 2. <u>Register</u>: Sign up with your username, email, phone number, and password
- 3. <u>Activation Code</u>: Copy and paste
  your activation code, then click on 'Sign
  up' After successful registration, log in to
  the tool with your username and
  password.